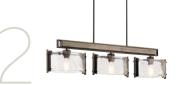

Aberdeen 3-Light Linear Chandelier (43896 OZ)

Add additional task lighting over islands in a way that expresses your personal style.

Szeplo<sup>™</sup> II LED 60" (300300 SBK)

Bring airflow to large or small spaces with coordinated ceiling fans.