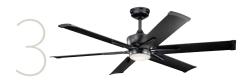

Aberdeen 3-Light Linear Chandelier (43896 OZ)

Add additional task lighting over islands in a way that expresses your personal style.

Szeplo<sup>™</sup> II LED 60" (300300 SBK)

Bring airflow to large or small spaces with coordinated ceiling fans.