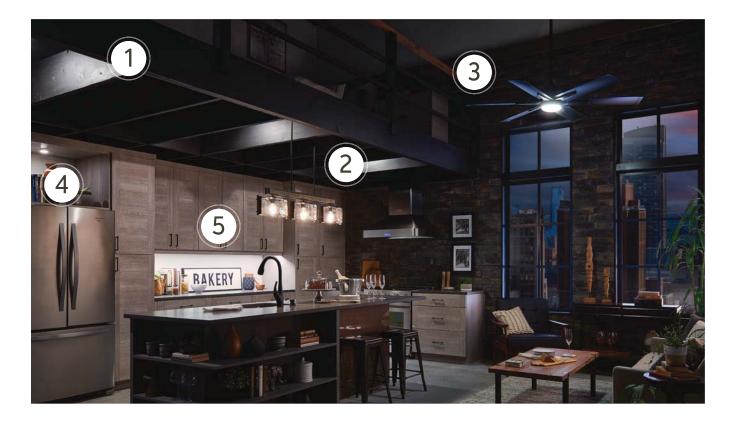

## BRING IT ALL TOGETHER

Carry the look and the light throughout a room to create an effect you'll love for years.

Low-Profile LED Downlights Gen II (43848 OZLED27T)

Get the ambient effect of a recessed fixture with a seamless look.

Aberdeen 3-Light Linear Chandelier (43896 OZ)

Add additional task lighting over islands in a way that expresses your personal style.

Szeplo<sup>™</sup> II LED 60" (300300 SBK)

Bring airflow to large or small spaces with coordinated ceiling fans.

12V LED Accent Disc Light (4D12V27WHT)

Have dark corners? Add small disc lights to create visual interest.

Under Cabinet Lighting 2700K (4U27K30WHT)

Don't overlook countertop workspaces - under cabinet options add light without a harsh glare.